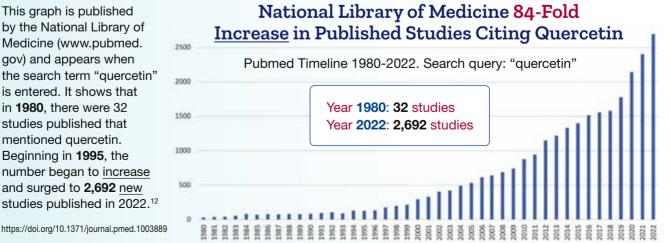

A plant compound that has been extensively studied is **quercetin**. The chart on this page shows that **32** studies about quercetin were published by year 1980.

Move forward to 2022 and a staggering 2,692 new studies were published that mention quercetin. And in recent years, more reports emanate from randomized controlled trials, which are considered the gold standard of scientific research.

We are fortunate to live in this era of **exponential** knowledge growth!

It is refreshing to see biologic discoveries rapidly transform into practical approaches to combat age-related challenges.

This graph is published by the National Library of Medicine (www.pubmed. gov) and appears when the search term "quercetin" is entered. It shows that in 1980, there were 32 studies published that mentioned quercetin. Beginning in 1995, the number began to increase and surged to 2,692 new studies published in 2022.12