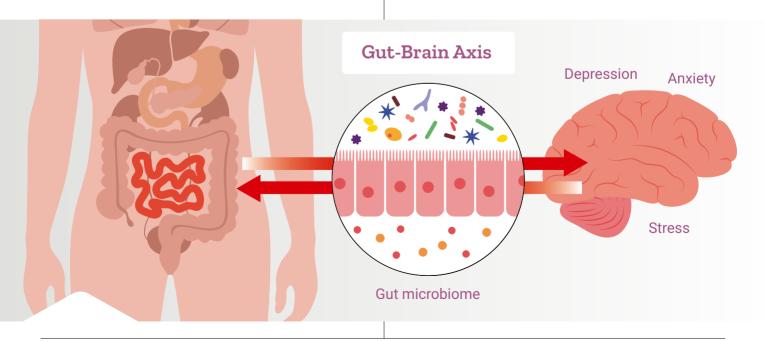

# 46 REDUCE ANXIETY AND DEPRESSION WITH PROBIOTICS

Researchers have discovered a link between poor gut health and depression. In a clinical trial two **probiotic** strains produced a **50**% *improvement* in **depression scores** without side effects or medication.