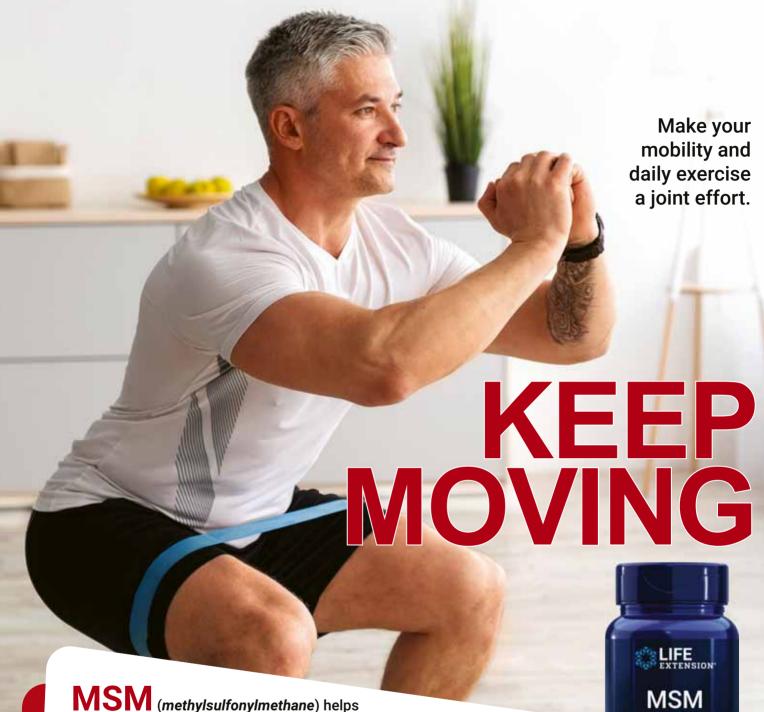

## 69 WHAT IS MSM?

MSM, rich in sulfur, is found in the human body. Clinical studies show that MSM *reduces* **joint pain** and swelling in **osteoarthritis** patients, while improving physical function and mobility.