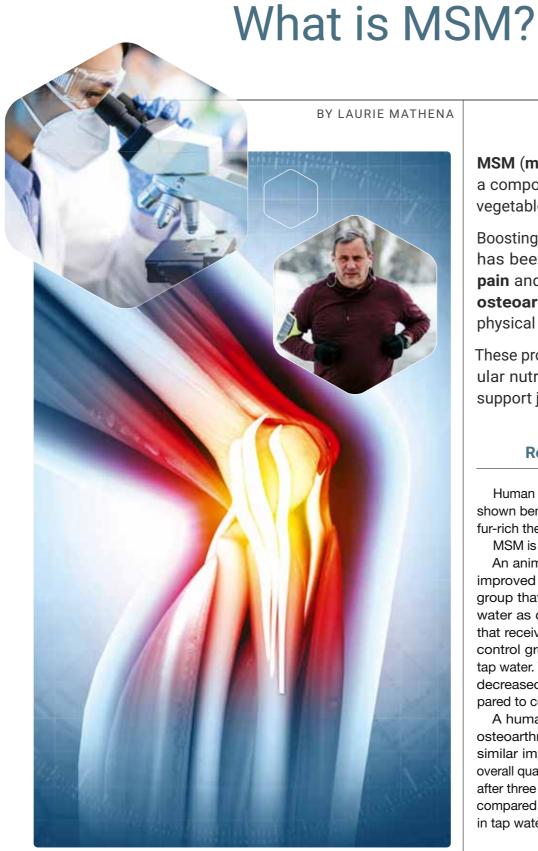

## 69 WHAT IS MSM?

MSM, rich in sulfur, is found in the human body. Clinical studies show that MSM *reduces* **joint pain** and swelling in **osteoarthritis** patients, while improving physical function and mobility.