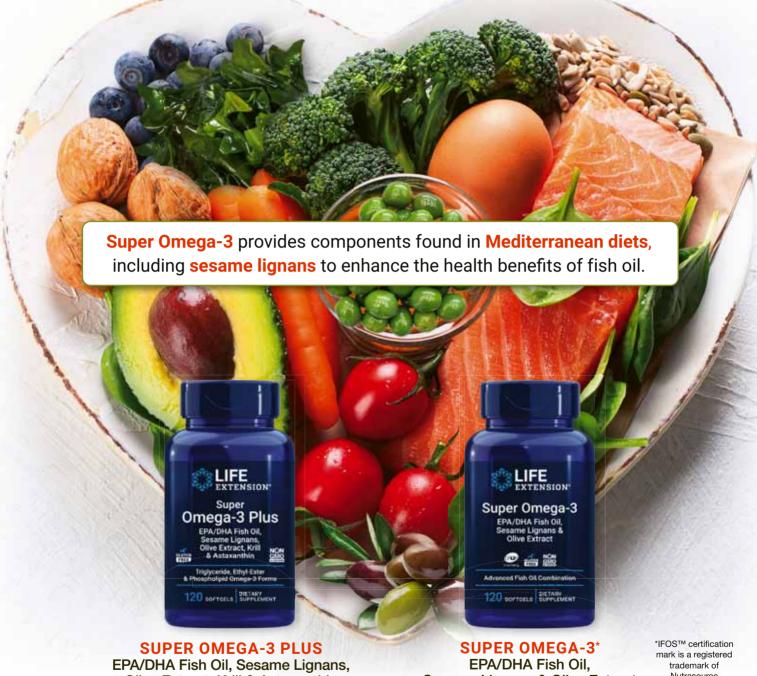

# HIGHLY PURIFIED FISH OIL

Olive Extract, Krill & Astaxanthin

(2,520 mg of EPA + DHA in four softgels)

**SUPER SALE PRICE** 

Item #01988 • 120 softgels

1 bottle **\$34.43** 

4 bottles \$30.60 each

Sesame Lignans & Olive Extract

(2,400 mg of EPA + DHA in four softgels)

**SUPER SALE PRICE** 

Item #01982 • 120 softgels

1 bottle **\$25.65** 

4 bottles \$23.85 each

Nutrasource Diagnostics, Inc. This product has been tested to the quality and purity standards of the IFOS™ program conducted at Nutrasource Diagnostics. Inc.

For full product description and to order Super Omega-3, or Super Omega-3 Plus, call 1-800-544-4440 or visit www.LifeExtension.com

CAUTION: If you are taking anti-coagulant or anti-platelet medications, or have a bleeding disorder, consult your healthcare provider before taking this product.