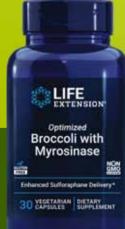

# Broccoli THE TREE OF LIFE

Just one daily Optimized Broccoli and Cruciferous Blend tablet provides cell-protective compounds found in fresh vegetables.

For maximum absorption each **enteric coated** tablet contains two layers:

- Myrosinase to release sulforaphane in the small intestine, in one layer,
- **DIM** (3, 3-diindolymethane) to promote healthy estrogen balance, and
- Glucoraphanin from broccoli, watercress, cabbage and rosemary (sulforaphane precursors), in the other layer.

#### **SUPER SALE PRICE**

Item #02368

30 enteric coated vegetarian tablets

- 1 bottle **\$25.65**
- 4 bottles \$23.85 each

For full product description and to order **Optimized Broccoli and Cruciferous Blend**, call 1-800-544-4440 or visit www.LifeExtension.com

TrueBroc® Produced under US patents 5,725,895; 5,968,505; 5,968,567; 6,177,122; and 6,242,018 licensed from Brassica Protection Products LLC; TrueBroc® is a trademark of Brassica Protection Products LLC. BroccoVital® Myrosinase is a registered trademark of Berg Imports, LLC.