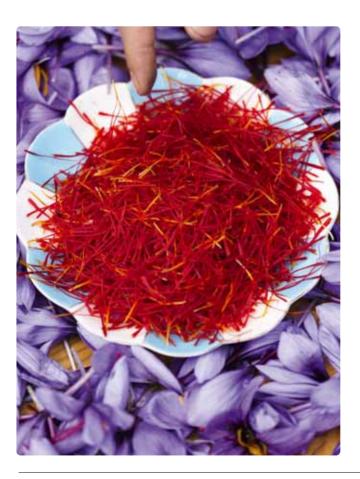

# Saffron

**Saffron** is a spice that has long been used in traditional medicine for respiratory ailments.<sup>19</sup>

Preclinical studies show that saffron improves **lung function** through anti-inflammatory effects in the lungs<sup>20</sup> *and* by relaxing smooth muscles in the airways, improving airflow.<sup>20-26</sup>

In a human trial, patients with mild to moderate **asthma** received either **100 mg** of **saffron extract** daily or a placebo. <sup>19,27</sup>

After eight weeks, those in the saffron group had:

- 50% less waking at night due to asthma symptoms,
- Fewer instances of shortness of breath during the night,
- · Less limitation of physical activity,
- A 40% reduction in use of an asthma rescue inhaler,
- · Improvement in airflow in respiratory testing, and
- · Reduction in markers of inflammation.